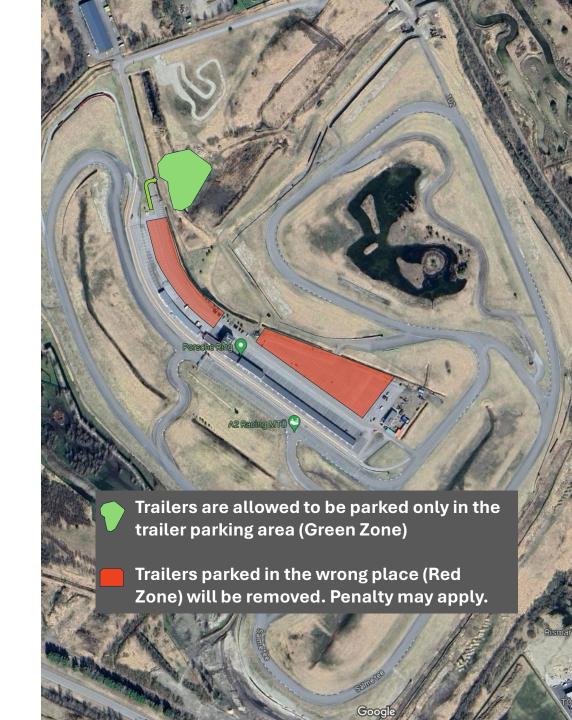

# PARNU SUMMER RACE 2025 PADDOCK PLAN

## **TRAILER PARKING AREA**

## **IMPORTANT**

- Porsche Ring is officially available for PSR 2025 participants as from Thursday, 03.07.2025 at 10:00
- Early checking-in in the PIT BOXes (before Thursday) is possible upon additional request to BSR. Additional charge may apply.
- PIT LANE PIT BOX reservation and allocation will be organized via BRS. Teams` request must be sent to info@balticracingseries.eu
- Teams' allocation in the paddock area will be organized strictly according to the paddock plan. Ignoring organizers` orders, penalty can be applied.
- BRS person in charge of paddock allocation is: Kaspars Leists (+371-26499466)
- Car trailers must be placed in the specially designated area in the Porsche Ring territory. Placing trailers in the paddock in NOT allowed, penalty can be applied.
- Sporting Checks will be organized in accordance with the official timetable of the event.