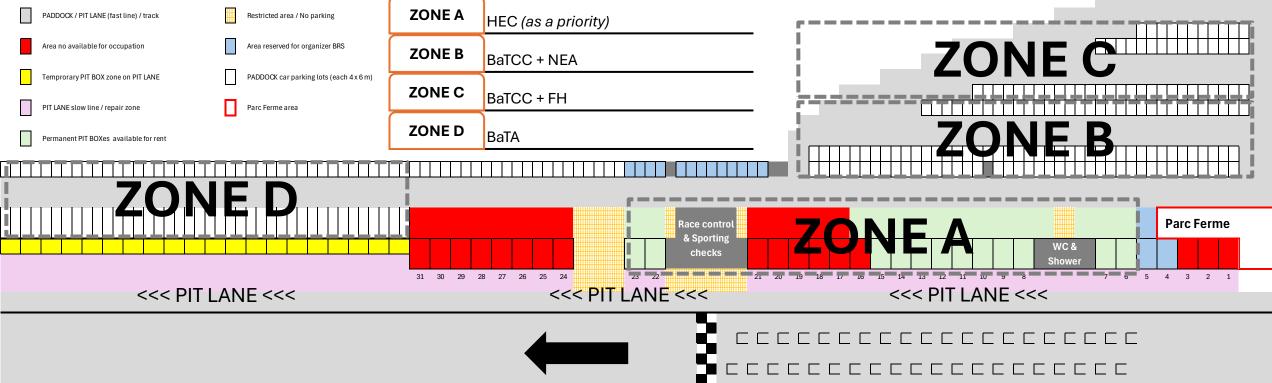

# PARNU SUMMER RACE 2025 PADDOCK PLAN

## **TRAILER PARKING AREA**

## **IMPORTANT**

- Porsche Ring is officially available for PSR 2025 participants as from Thursday, 03.07.2025 at 10:00
- Early checking-in in the PIT BOXes (before Thursday) is possible upon additional request to BSR. Additional charge may apply.
- PIT LANE PIT BOX reservation and allocation will be organized via BRS. Teams` request must be sent to info@balticracingseries.eu
- Teams' allocation in the paddock area will be organized strictly according to the paddock plan. Ignoring organizers` orders, penalty can be applied.
- BRS person in charge of paddock allocation is: Kaspars Leists (+371-26499466)
- Car trailers must be placed in the specially designated area in the Porsche Ring territory. Placing trailers in the paddock in NOT allowed, penalty can be applied.
- Sporting Checks will be organized in accordance with the official timetable of the event.