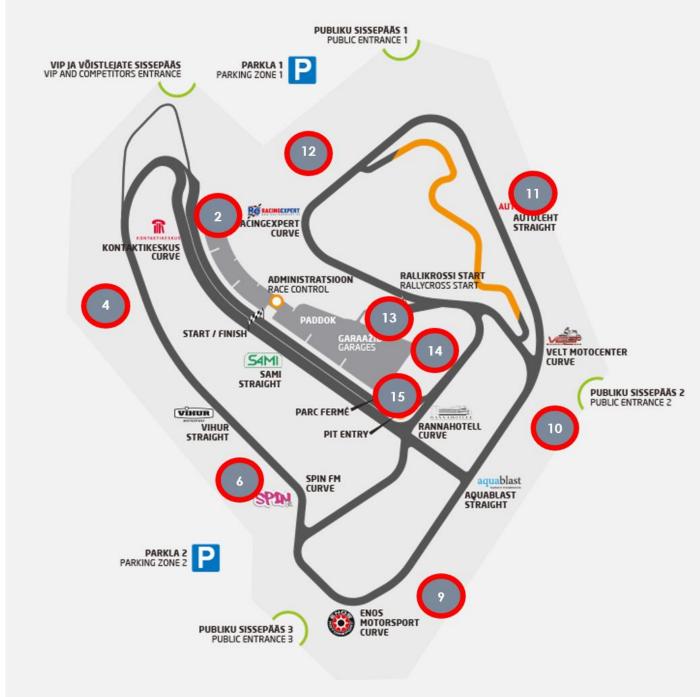

# PORSCHE RING MARSHAL POSTS

Both signaling options (physical and digital) are possible and legit!